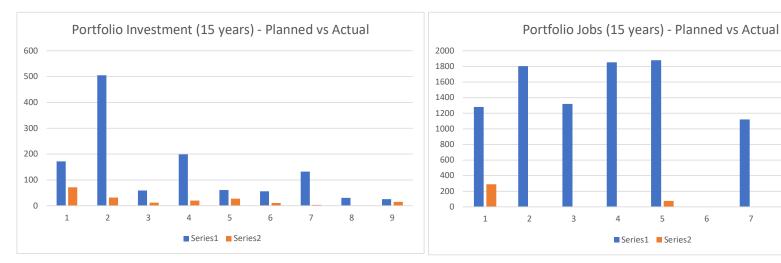

| , MBargen Ddinesig                     |                                 | Swansea Bay Cit                  | y Deal Ben           | efits Recor           | ding Register - Po                                                                                                                                                                      | rtfolio Summary                                                              |                       |                     |
|----------------------------------------|---------------------------------|----------------------------------|----------------------|-----------------------|-----------------------------------------------------------------------------------------------------------------------------------------------------------------------------------------|------------------------------------------------------------------------------|-----------------------|---------------------|
| Project/Prgramme                       | Total Investment<br>Target (£m) | Total Investment<br>to date (£m) | Total Jobs<br>Target | Total Jobs<br>Created | Business Case<br>Status                                                                                                                                                                 | Project Stage                                                                | Stage<br>Commencement | Stage<br>Completion |
| Swansea Waterfront Digital<br>District | 171.54                          | 95.10                            | 1281                 | 306                   | Approved - FBC                                                                                                                                                                          | Partial Delivery (2/4)                                                       | Oct-19                | Q4-2027             |
| Homes as Power Stations                | 505.50                          | 48.57                            | 1804                 | 10                    | Approved - OBC                                                                                                                                                                          | Pre-procurement                                                              | Jul-21                | Q1-2022             |
| SILCG                                  | 59.60                           | 10.88                            | 1320                 | 17                    | Approved - OBC                                                                                                                                                                          | Partial Delivery (2/7)                                                       | Nov-20                | Q4-2025             |
| Pentre Awel                            | 200.50                          | 30.46                            | 1853                 | 21                    | Approved - FBC                                                                                                                                                                          | Construction                                                                 | Feb-23                | Q4 2024             |
| PDM                                    | 63.90                           | 44.57                            | 1881                 | 77                    | Approved - OBC                                                                                                                                                                          | Partial Delivery (1/4)                                                       | Sep-21                | Q1-2024             |
| Digital Infrastructure                 | 69.10                           | 22.20                            | 0                    | 13                    | Approved - OBC                                                                                                                                                                          | Capital funding partial<br>delivery (2/3 workstreams)<br>Revenue in delivery | Oct-23                | Q3 2026             |
| Campuses                               | 131.98                          | 2.22                             | 1120                 | 4                     | OBC regionally<br>approved                                                                                                                                                              | Pre-approval                                                                 | Jul-21                | Q1-2022             |
| Skills and Talent                      | 30.50                           | 2.80                             | 0                    | 2                     | Approved - FBC                                                                                                                                                                          | Delivery                                                                     | Nov-21                | Q4-2025             |
| Yr Egin                                | 25.17                           | 15.07                            | 427                  | 117                   | Approved - FBC                                                                                                                                                                          | Partial Operation (1/2)                                                      | Sep-18                | Q4-2023             |
|                                        | 1257.79                         | 271.86                           | 9686                 | 567                   | N.B There are also in excess of 100 Part Time jobs which have been created by the Arena since opening, after 12 months of operations these will be reviewed to determine an appropriate |                                                                              |                       |                     |
|                                        |                                 | 21.61%                           |                      | 5.85%                 | FTE allocation                                                                                                                                                                          |                                                                              |                       |                     |